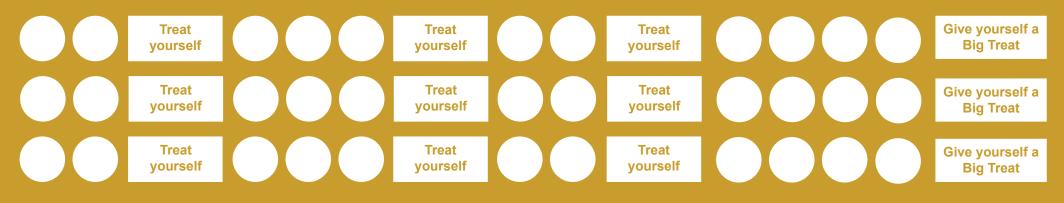

## **Treat Yourself!**

All work and no play can make revision challenging...So go ahead and treat yourself! Decide how you want to treat yourself and what you want to treat yourself for. Whether each circle represents 30 minutes of revision, an hour, or a day, keep on track of your targets and treat yourself every time you reach a 'treat yourself' box!