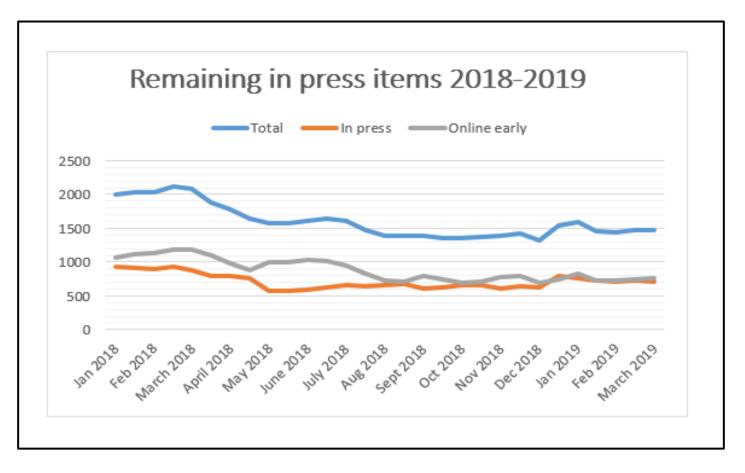

## How are we doing?

Useful links:

Research Support Team <u>Research@library.leeds.ac.uk</u>

White Rose Research Online <a href="http://eprints.whiterose.ac.uk/">http://eprints.whiterose.ac.uk/</a>

Research support webpages <a href="https://library.leeds.ac.uk/info/1406/researcher\_support">https://library.leeds.ac.uk/info/1406/researcher\_support</a>