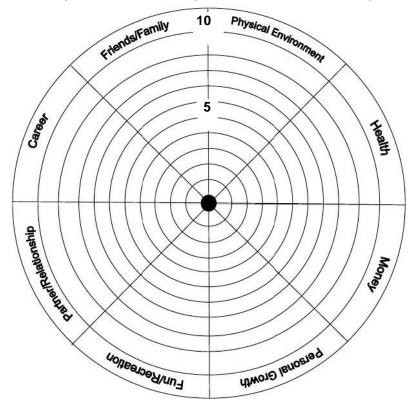

## The Wheel of Life – Personal Wellbeing

To help you make the important changes in your life and to make those changes effective, it is important to be aware of what aspects of your life need attention. This Wheel will enable you to consider how your life appears at the moment.

To help you find which areas of your life would benefit by being changed, use this wheel to determine what and where adjustments could be most beneficial.

The Centre of the Wheel is 0 = totally dissatisfied. The Outer Ring is 10 = totally satisfied.

Mark each of the sectors below from 0 -10 with an X to indicate how satisfied you are with those aspects. Join the x's up and this will indicate to you where to make adjustments and how balanced your life is.